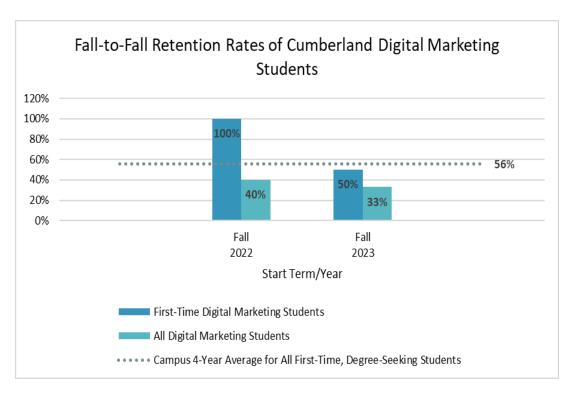

# C. A.A.S. Digital Marketing

<u>Critical Note</u>: The A.A.S. Digital Marketing program was not offered at the Cumberland campus until Fall 2022.

# C. A.A.S. Digital Marketing