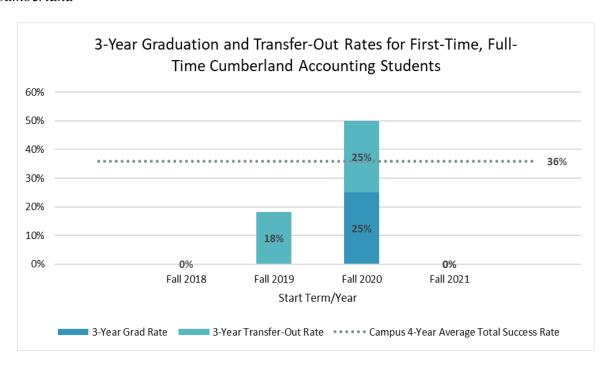

# III. Success (Graduation and Transfer Out) Rates, After 3 Years [New Methodology]

# A. A.A.S. Accounting

#### Gloucester