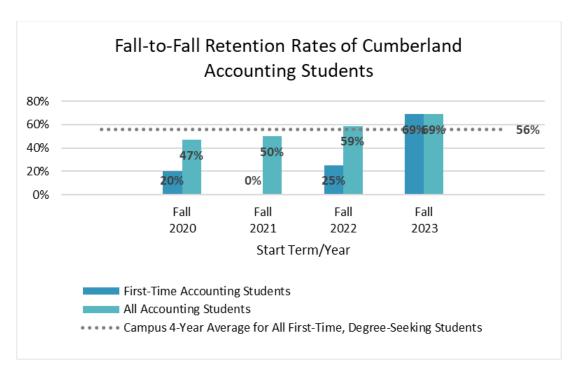

24 Enrollment

## I. Enrollment, Fall-to-Fall

## A. Gloucester Campus



## **B.** Cumberland Campus



# II. Degrees Awarded by Academic Year

## A. Gloucester



# B. Cumberland



# III. Success (Graduation and Transfer Out) Rates, After 3 Years [New Methodology]

# A. A.A.S. Accounting

#### Gloucester





## **B. A.S. Business Administration**

#### Gloucester





# C. A.A.S. Digital Marketing

<u>Critical Note</u>: The A.A.S. Digital Marketing program was not offered at the Cumberland campus until Fall 2022.

## Gloucester



# D. A.S. Human Resource Management

<u>Critical Note</u>: The A.S. Human Resource Management program was established on the Cumberland campus in Fall 2021.

#### Gloucester





## IV. Fall-to-Fall Retention Rates

# A. A.A.S. Accounting

#### Gloucester





## **B. A.S. Business Administration**

#### Gloucester





# C. A.A.S. Digital Marketing

#### Gloucester





## D. A.S. Human Resources Management

#### Gloucester