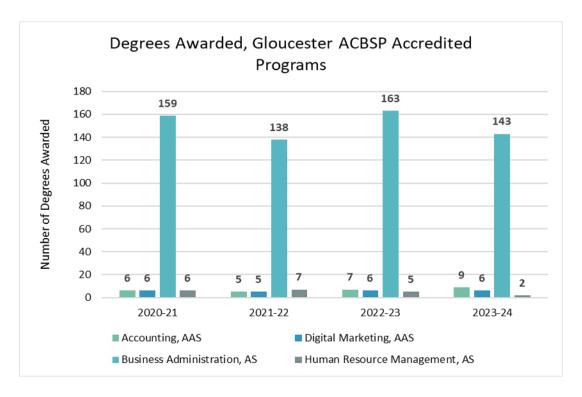

# Rowan College of South Jersey Critical Metrics for ACBSP Accredited Programs Updated through Fall 2024 Enrollment

## I. Enrollment, Fall-to-Fall

## A. Gloucester Campus



## **B.** Cumberland Campus



# II. Degrees Awarded by Academic Year

## A. Gloucester



# B. Cumberland



# III. Success (Graduation and Transfer Out) Rates, After 3 Years [New Methodology]

# A. A.A.S. Accounting

#### Gloucester





## **B. A.S. Business Administration**

#### Gloucester





# C. A.A.S. Digital Marketing

<u>Critical Note</u>: The A.A.S. Digital Marketing program was not offered at the Cumberland campus until Fall 2022.

## Gloucester



# D. A.S. Human Resource Management

<u>Critical Note</u>: The A.S. Human Resource Management program was established on the Cumberland campus in Fall 2021.

#### Gloucester





## IV. Fall-to-Fall Retention Rates

# A. A.A.S. Accounting

#### Gloucester





## **B. A.S. Business Administration**

#### Gloucester





# C. A.A.S. Digital Marketing

#### Gloucester





## D. A.S. Human Resources Management

#### Glou