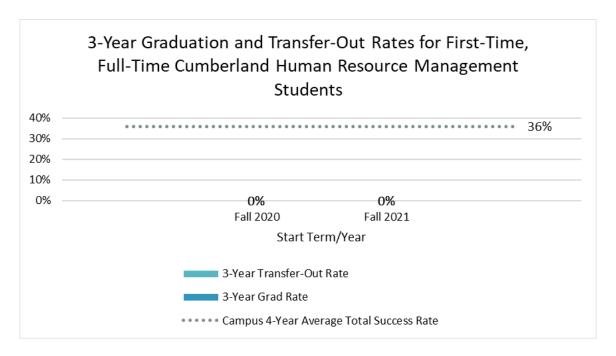

# D. A.S. Human Resource Management

<u>Critical Note</u>: The A.S. Human Resource Management program was established on the Cumberland campus in Fall 2021.