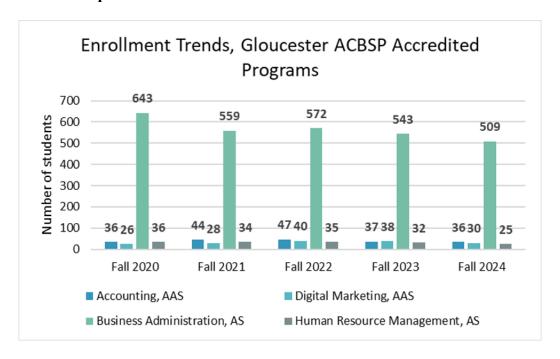

# Rowan College of South Jersey Critical Metrics for ACBSP Accredited Programs Updated through Fall 2024 Enrollment

## I. Enrollment, Fall-to-Fall

## A. Gloucester Campus



## **B.** Cumberland Campus



# II. Degrees Awarded by Academic Year

## A. Gloucester



# B. Cumberland



# III. Success (Graduation and Transfer Out) Rates, After 3 Years [New Methodology]

# A. A.A.S. Accounting

#### Gloucester





## **B. A.S. Business Administration**

#### Gloucester





# C. A.A.S. Digital Marketing

<u>Critical Note</u>: The A.A.S. Digital Marketing program was not offered at the Cumberland campus until Fall 2022.

## Gloucester



# D. A.S. Human Resource Management

<u>Critical Note</u>: The A.S. Human Resource Management program was established on the Cumberland campus in Fall 2021.

#### Gloucester





## IV. Fall-to-Fall Retention Rates

# A. A.A.S. Accounting

#### Gloucester





## **B. A.S. Business Administration**

#### Gloucester





# C. A.A.