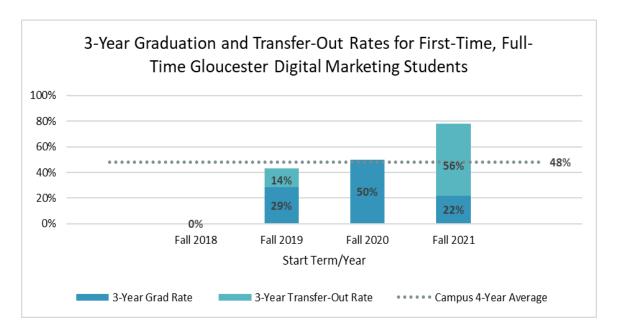

# C. A.A.S. Digital Marketing

<u>Critical Note</u>: The A.A.S. Digital Marketing program was not offered at the Cumberland campus until Fall 2022.

## Gloucester