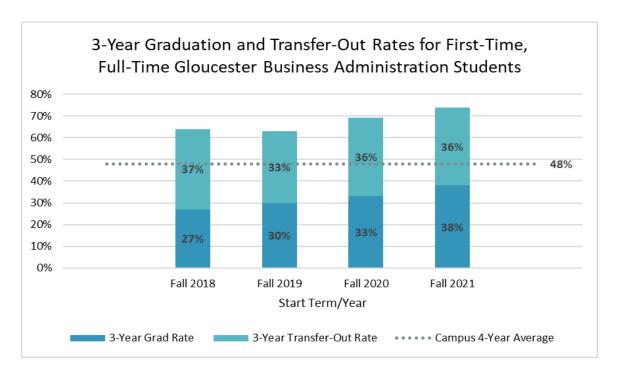

# III. Success (Graduation and Transfer Out) Rates, After 3 Years [New Methodology]

## **B. A.S. Business Administration**

#### Gloucester