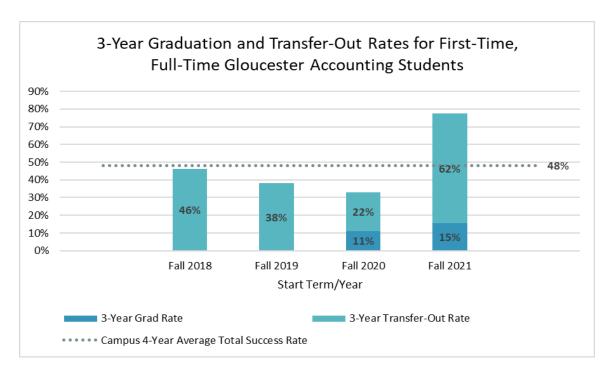

# III. Success (Graduation and Transfer Out) Rates, After 3 Years [New Methodology]

# A. A.A.S. Accounting

#### Gloucester