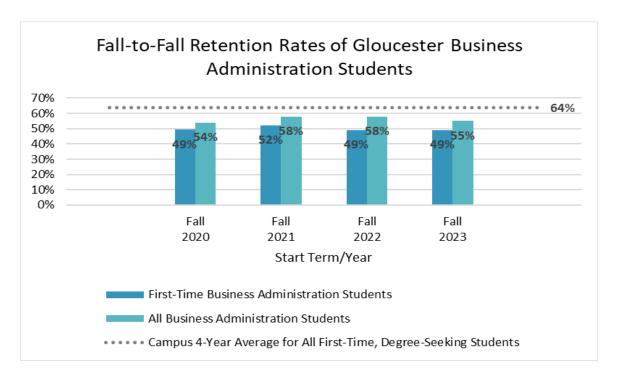

## IV. Fall-to-Fall Retention Rates

## **B. A.S. Business Administration**

#### Gloucester