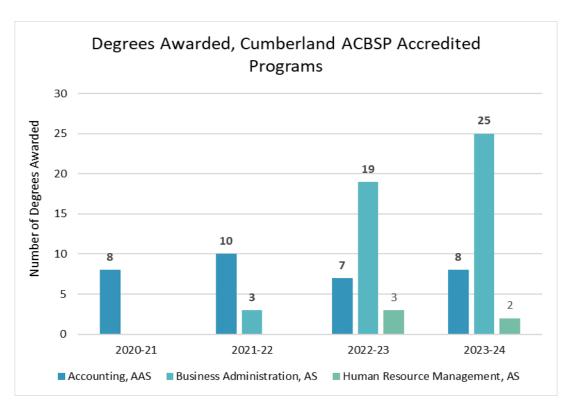

# Rowan College of South Jersey Critical Metrics for ACBSP Accredited Programs Updated through Fall 2024 Enrollment

## I. Enrollment, Fall-to-Fall

## A. Gloucester Campus



## **B.** Cumberland Campus



# II. Degrees Awarded by Academic Year

## A. Gloucester



# B. Cumberland



# III. Success (Graduation and Transfer Out) Rates, After 3 Years [New Methodology]

# A. A.A.S. Accounting

#### Gloucester





## **B. A.S. Business Administration**

#### Gloucester





# C. A.A.S. Digital Marketing

<u>Critical Note</u>: The A.A.S. Digital Marketing program was not offered at the Cumberland campus until Fall 2022.

## Gloucester



# D. A.S. Human Resource Management

<u>Critical Note</u>: The A.S. Human Resource Management program was established on the Cumberland campus in Fall 2021.

#### Gloucester





## IV. Fall-to-Fall Retention Rates

# A. A.A.S. Accounting

#### Gloucester





## **B. A.S. Business Administration**

#### Gloucester





# C. A.A.S. Digital Marketing

#### Gloucester





## D. A.S. Human Resources Management

#### Gloucester