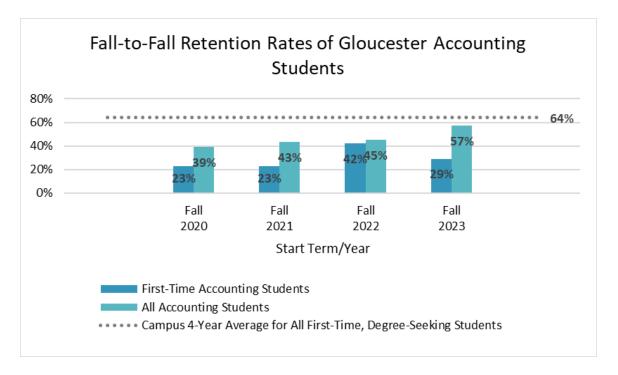

2024 Enrollment

## I. Enrollment, Fall-to-Fall

## A. Gloucester Campus



## **B.** Cumberland Campus



# II. Degrees Awarded by Academic Year

## A. Gloucester



# B. Cumberland



# III. Success (Graduation and Transfer Out) Rates, After 3 Years [New Methodology]

# A. A.A.S. Accounting

#### Gloucester





## **B. A.S. Business Administration**

#### Gloucester





# C. A.A.S. Digital Marketing

<u>Critical Note</u>: The A.A.S. Digital Marketing program was not offered at the Cumberland campus until Fall 2022.

## Gloucester



# D. A.S. Human Resource Management

<u>Critical Note</u>: The A.S. Human Resource Management program was established on the Cumberland campus in Fall 2021.

#### Gloucester





## IV. Fall-to-Fall Retention Rates

# A. A.A.S. Accounting

#### Gloucester





## **B. A.S. Business Administration**

#### Gloucester





# C. A.A.S. Digital Marketing

#### Gloucester





## D. A.S. Human Resources Management

#### Gloucester