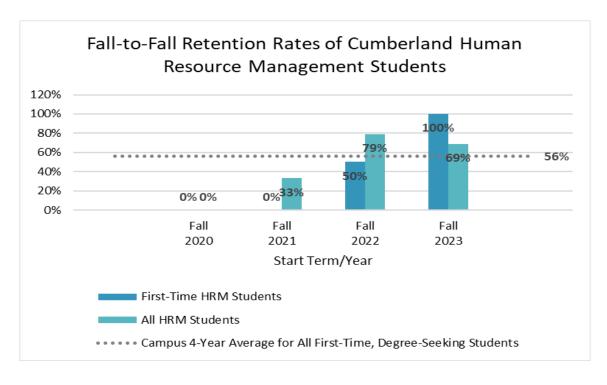

# D. A.S. Human Resource Management

<u>Critical Note</u>: The A.S. Human Resource Management program was established on the Cumberland campus in Fall 2021.

## D. A.S. Human Resources Management