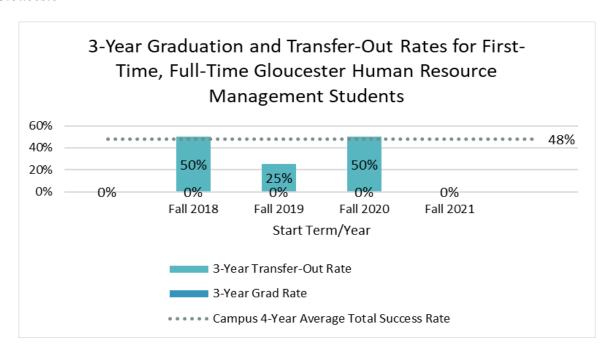

# D. A.S. Human Resource Management

<u>Critical Note</u>: The A.S. Human Resource Management program was established on the Cumberland campus in Fall 2021.

#### Gloucester