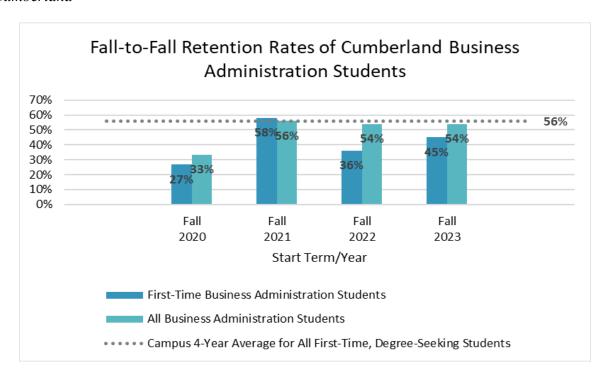

er Campus



## **B.** Cumberland Campus



# II. Degrees Awarded by Academic Year

## A. Gloucester



# B. Cumberland



# III. Success (Graduation and Transfer Out) Rates, After 3 Years [New Methodology]

# A. A.A.S. Accounting

#### Gloucester





## **B. A.S. Business Administration**

#### Gloucester





# C. A.A.S. Digital Marketing

<u>Critical Note</u>: The A.A.S. Digital Marketing program was not offered at the Cumberland campus until Fall 2022.

## Gloucester



# D. A.S. Human Resource Management

<u>Critical Note</u>: The A.S. Human Resource Management program was established on the Cumberland campus in Fall 2021.

#### Gloucester





## IV. Fall-to-Fall Retention Rates

# A. A.A.S. Accounting

#### Gloucester





## **B. A.S. Business Administration**

#### Gloucester





# C. A.A.S. Digital Marketing

#### Gloucester





## D. A.S. Human Resources Management

#### Gloucester