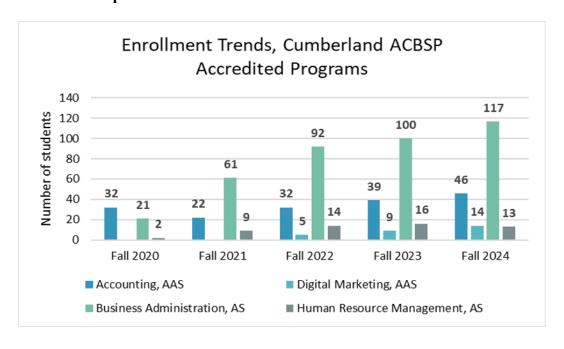

# Rowan College of South Jersey Critical Metrics for ACBSP Accredited Programs Updated through Fall 2024 Enrollment

## I. Enrollment, Fall-to-Fall

## A. Gloucester Campus



## **B.** Cumberland Campus



# II. Degrees Awarded by Academic Year

## A. Gloucester



# B. Cumberland



# III. Success (Graduation and Transfer Out) Rates, After 3 Years [New Methodology]

# A. A.A.S. Accounting

#### Gloucester





## **B. A.S. Business Administration**

#### Gloucester





# C. A.A.S. Digital Marketing

<u>Critical Note</u>: The A.A.S. Digital Marketing program was not offered at the Cumberland campus until Fall 2022.

## Gloucester



# D. A.S. Human Resource Management

<u>Critical Note</u>: The A.S. Human Resource Management program was established on the Cumberland campus in Fall 2021.

#### Gloucester





## IV. Fall-to-Fall Retention Rates

# A. A.A.S. Accounting

#### Gloucester





## **B. A.S. Business Administration**

#### Gloucester





# C. A.A.S. Digital Marketing

#### Glou