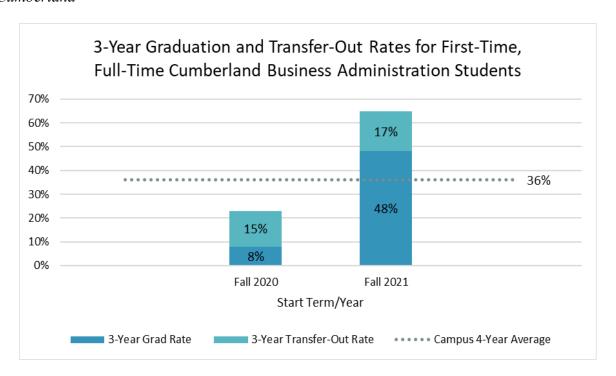

# III. Success (Graduation and Transfer Out) Rates, After 3 Years [New Methodology]

## **B. A.S. Business Administration**

#### Gloucester