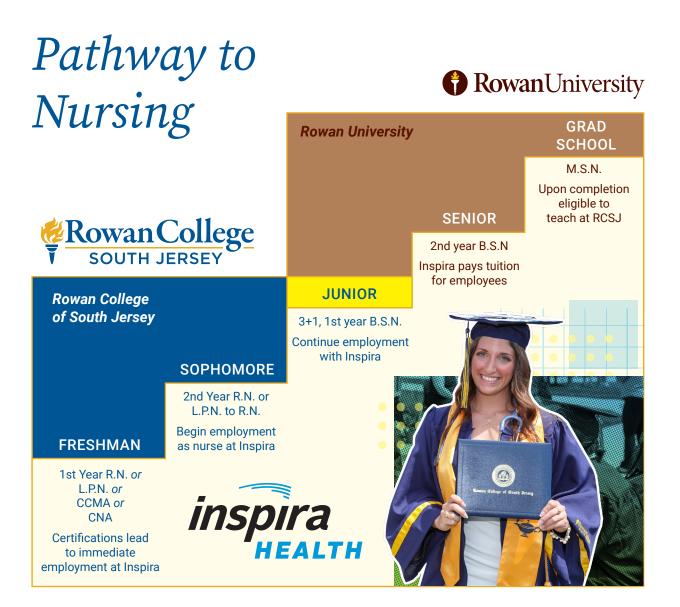

The Pathway to Nursing offers current and aspiring employees of Inspira Health the opportunity to save big while earning their B.S.N.

Students following this path utilize the "3+1" program, offered in collaboration with flagship partner Rowan University, to complete their first three years of education at RCSJ and their final year at Rowan University. Inspira employees save 50% on RCSJ's tuition and fees for the first three years and will have their fourth-year tuition at Rowan University paid in full by Inspira Health.

The "3+1" Nursing program is open to all individuals who meet academic criteria, but students are encouraged to explore full-time, part-time and per diem job openings at Inspira Health and secure their place on the pathway to graduating with minimal debt and gainful employment in South Jersey.