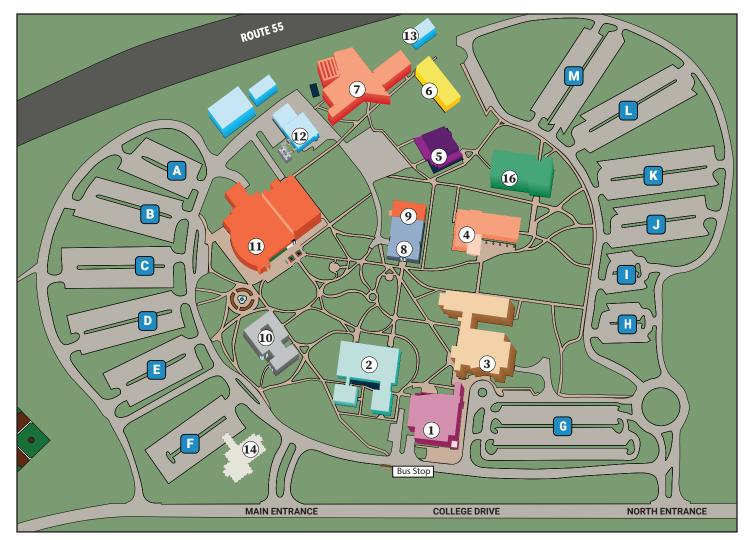

# Cumberland Campus Map

3322 College Drive, Vineland, NJ 08360 *RCSJ.edu* • 856-691-8600

- 1. Luciano Center (LUC)
  - Business Studies Division

### 2. Arpino Education and

- Humanities Center (ARP)
- Computer Labs 1-4
- Education & Humanities Division
- ESL
- Military Services
- Testing and Tutoring

## 3. Guaracini Center (GUAR)

- Adult Education
- Health Professions
- Luciano Theatre

# 4. Brown University Center (UNIV)

- Behavioral Science
- Center for Wellness and Support
- Food Pantry

- 5. Wheaton Building (WHT)
  - Navone Healthcare
  - Nursing & Health Professions Division
- 6. Mechatronics Innovation Learning Lab (MILL)
- 7. Alampi Science Building (SCI) • STEM Division
- 8. Library (LIB)
- 9. Network Operations Center
- 10. Administration Building (ADM)
- 11. Student and Enrollment Services
  - Center (SESC) • Admissions/Registration
  - Bookstore
  - Bursar/Financial Aid
  - Cunningham Gymnasium
  - One Stop
  - Safety & Security

- 12. Central Plant -Shipping and Receiving
- 13. Pole Barn
- 14. RowanSOM
- 16. Center for Workforce & Economic Development