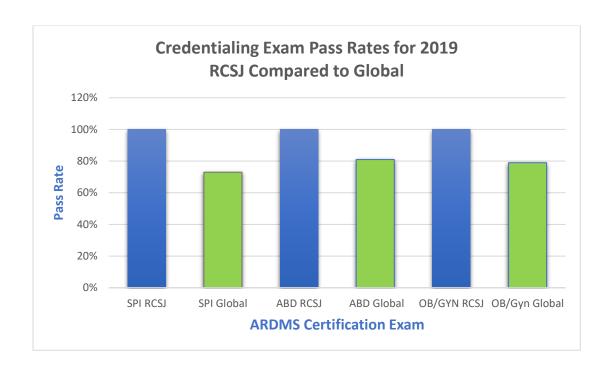

## RCSJ Diagnostic Medical Sonography Outcomes 2019 Cohort CredentialIng Exam Pass Rate, Attrition, and Employment

RCSJ Student pass rates for SPI, Abdomen, and OB/Gyn Certification Exams exceed those of global average pass rates