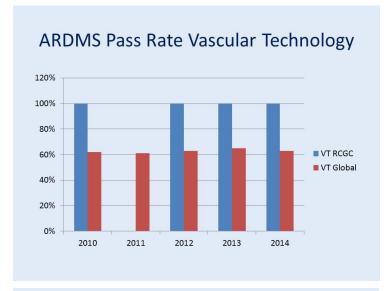

## Program Outcomes Diagnostic Medical Sonography

| Class of | Attrition Rate | RCGC SPI<br>Success<br>Rate | Global SPI<br>Success<br>Rate | RCGC<br>ABD<br>Credential<br>Success<br>Rate | Global<br>ABD<br>Credential<br>Success<br>Rate | RCGC OB<br>Credential<br>Success<br>Rate | Global OB<br>Credential<br>Success<br>Rate | RCGC VT<br>Credential<br>Success<br>Rate | Global VT<br>Credential<br>Success<br>Rate | Job<br>Placement<br>Rate |
|----------|----------------|-----------------------------|-------------------------------|----------------------------------------------|------------------------------------------------|------------------------------------------|--------------------------------------------|------------------------------------------|--------------------------------------------|--------------------------|
| 2010     | Accepted 14    | 92%                         | 69%                           | 100%                                         | 60%                                            | 100%                                     | 73%                                        | 100%                                     | 62%                                        | 85%                      |
|          | Graduated 13   |                             |                               |                                              |                                                |                                          |                                            |                                          |                                            |                          |
|          | % Attrition 7  |                             |                               |                                              |                                                |                                          |                                            |                                          |                                            |                          |
| 2011     | Accepted 14    |                             |                               |                                              |                                                |                                          |                                            |                                          |                                            |                          |
|          | Graduated 12   | 92%                         | 68%                           | 88%                                          | 61%                                            | 89%                                      | 72%                                        |                                          | 61%                                        | 92%                      |
|          | % Attrition 14 |                             |                               |                                              |                                                |                                          |                                            |                                          |                                            |                          |
| 2012     | Accepted 14    |                             |                               |                                              |                                                |                                          |                                            |                                          |                                            |                          |
|          | Graduated 10   | 100%                        | 77%                           | 100%                                         | 67%                                            | 100%                                     | 78%                                        | 100%                                     | 63%                                        | 90%                      |
|          | % Attrition 29 |                             |                               |                                              |                                                |                                          |                                            |                                          |                                            |                          |
| 2013     | Accepted 14    | 92%                         | 81%                           | 92%                                          | 68%                                            | 100%                                     | 80%                                        | 100%                                     | 65%                                        | 83%                      |
|          | Graduated 12   |                             |                               |                                              |                                                |                                          |                                            |                                          |                                            |                          |
|          | % Attrition 14 |                             |                               |                                              |                                                |                                          |                                            |                                          |                                            |                          |
| 2014     | Accepted 13    | 100%                        | 79%                           | 75%                                          | 70%                                            | 100%                                     | 80%                                        | 100%                                     | 63%                                        | 75%                      |
|          | Graduated 8    |                             |                               |                                              |                                                |                                          |                                            |                                          |                                            |                          |
|          | % Attrition 38 |                             |                               |                                              |                                                |                                          |                                            |                                          |                                            |                          |