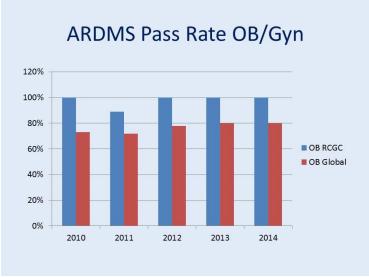

## Program Outcomes Diagnostic Medical Sonography

| Class of | Attrition Rate | RCGC SPI<br>Success<br>Rate | Global SPI<br>Success<br>Rate | RCGC<br>ABD<br>Credential<br>Success<br>Rate | Global<br>ABD<br>Credential<br>Success<br>Rate | RCGC OB<br>Credential<br>Success<br>Rate | Global OB<br>Credential<br>Success<br>Rate | RCGC VT<br>Credential<br>Success<br>Rate | Global VT<br>Credential<br>Success<br>Rate | Job<br>Placement<br>Rate |
|----------|----------------|-----------------------------|-------------------------------|----------------------------------------------|------------------------------------------------|------------------------------------------|--------------------------------------------|------------------------------------------|--------------------------------------------|--------------------------|
| 2010     | Accepted 14    | 92%                         | 69%                           | 100%                                         | 60%                                            | 100%                                     | 73%                                        | 100%                                     | 62%                                        | 85%                      |
|          | Graduated 13   |                             |                               |                                              |                                                |                                          |                                            |                                          |                                            |                          |
|          | % Attrition 7  |                             |                               |                                              |                                                |                                          |                                            |                                          |                                            |                          |
| 2011     | Accepted 14    |                             |                               |                                              |                                                |                                          |                                            |                                          |                                            |                          |
|          | Graduated 12   | 92%                         | 68%                           | 88%                                          | 61%                                            | 89%                                      | 72%                                        |                                          | 61%                                        | 92%                      |
|          | % Attrition 14 |                             |                               |                                              |                                                |                                          |                                            |                                          |                                            |                          |
| 2012     | Accepted 14    |                             |                               |                                              |                                                |                                          |                                            |                                          |                                            |                          |
|          | Graduated 10   | 100%                        | 77%                           | 100%                                         | 67%                                            | 100%                                     | 78%                                        | 100%                                     | 63%                                        | 90%                      |
|          | % Attrition 29 |                             |                               |                                              |                                                |                                          |                                            |                                          |                                            |                          |
| 2013     | Accepted 14    | 92%                         | 81%                           | 92%                                          | 68%                                            | 100%                                     | 80%                                        | 100%                                     | 65%                                        | 83%                      |
|          | Graduated 12   |                             |                               |                                              |                                                |                                          |                                            |                                          |                                            |                          |
|          | % Attrition 14 |                             |                               |                                              |                                                |                                          |                                            |                                          |                                            |                          |
| 2014     | Accepted 13    | 100%                        | 79%                           | 75%                                          | 70%                                            | 100%                                     | 80%                                        | 100%                                     | 63%                                        | 75%                      |
|          | Graduated 8    |                             |                               |                                              |                                                |                                          |                                            |                                          |                                            |                          |
|          | % Attrition 38 |                             |                               |                                              |                                                |                                          |                                            |                                          |                                            |                          |