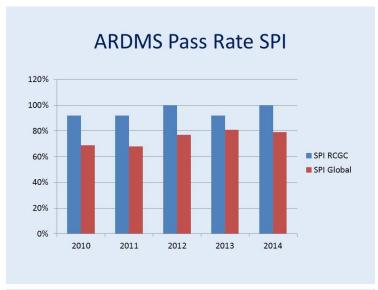

## Program Outcomes Diagnostic Medical Sonography

| Class of | Attrition Rate | RCGC SPI<br>Success<br>Rate | Global SPI<br>Success<br>Rate | RCGC<br>ABD<br>Credential<br>Success<br>Rate | Global<br>ABD<br>Credential<br>Success<br>Rate | RCGC OB<br>Credential<br>Success<br>Rate | Global OB<br>Credential<br>Success<br>Rate | RCGC VT<br>Credential<br>Success<br>Rate | Global VT<br>Credential<br>Success<br>Rate | Job<br>Placement<br>Rate |
|----------|----------------|-----------------------------|-------------------------------|----------------------------------------------|------------------------------------------------|------------------------------------------|--------------------------------------------|------------------------------------------|--------------------------------------------|--------------------------|
| 2010     | Accepted 14    | 92%                         | 69%                           | 100%                                         | 60%                                            | 100%                                     | 73%                                        | 100%                                     | 62%                                        | 85%                      |
|          | Graduated 13   |                             |                               |                                              |                                                |                                          |                                            |                                          |                                            |                          |
|          | % Attrition 7  |                             |                               |                                              |                                                |                                          |                                            |                                          |                                            |                          |
| 2011     | Accepted 14    |                             |                               |                                              |                                                |                                          |                                            |                                          |                                            |                          |
|          | Graduated 12   | 92%                         | 68%                           | 88%                                          | 61%                                            | 89%                                      | 72%                                        |                                          | 61%                                        | 92%                      |
|          | % Attrition 14 |                             |                               |                                              |                                                |                                          |                                            |                                          |                                            |                          |
| 2012     | Accepted 14    |                             |                               |                                              |                                                |                                          |                                            |                                          |                                            |                          |
|          | Graduated 10   | 100%                        | 77%                           | 100%                                         | 67%                                            | 100%                                     | 78%                                        | 100%                                     | 63%                                        | 90%                      |
|          | % Attrition 29 |                             |                               |                                              |                                                |                                          |                                            |                                          |                                            |                          |
| 2013     | Accepted 14    | 92%                         | 81%                           | 92%                                          | 68%                                            | 100%                                     | 80%                                        | 100%                                     | 65%                                        | 83%                      |
|          | Graduated 12   |                             |                               |                                              |                                                |                                          |                                            |                                          |                                            |                          |
|          | % Attrition 14 |                             |                               |                                              |                                                |                                          |                                            |                                          |                                            |                          |
| 2014     | Accepted 13    | 100%                        | 79%                           | 75%                                          | 70%                                            | 100%                                     | 80%                                        | 100%                                     | 63%                                        | 75%                      |
|          | Graduated 8    |                             |                               |                                              |                                                |                                          |                                            |                                          |                                            |                          |
|          | % Attrition 38 |                             |                               |                                              |                                                |                                          |                                            |                                          |                                            |                          |