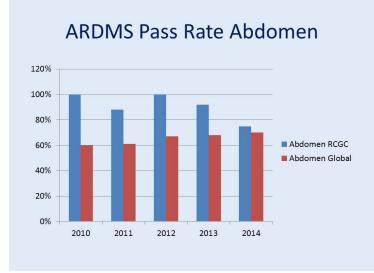

## Program Outcomes Diagnostic Medical Sonography

| Class of | Attrition Rate | RCGC SPI<br>Success<br>Rate | Global SPI<br>Success<br>Rate | RCGC<br>ABD<br>Credential<br>Success<br>Rate | Global<br>ABD<br>Credential<br>Success<br>Rate | RCGC OB<br>Credential<br>Success<br>Rate | Global OB<br>Credential<br>Success<br>Rate | RCGC VT<br>Credential<br>Success<br>Rate | Global VT<br>Credential<br>Success<br>Rate | Job<br>Placement<br>Rate |
|----------|----------------|-----------------------------|-------------------------------|----------------------------------------------|------------------------------------------------|------------------------------------------|--------------------------------------------|------------------------------------------|--------------------------------------------|--------------------------|
| 2010     | Accepted 14    | 92%                         | 69%                           | 100%                                         | 60%                                            | 100%                                     | 73%                                        | 100%                                     | 62%                                        | 85%                      |
|          | Graduated 13   |                             |                               |                                              |                                                |                                          |                                            |                                          |                                            |                          |
|          | % Attrition 7  |                             |                               |                                              |                                                |                                          |                                            |                                          |                                            |                          |
| 2011     | Accepted 14    |                             |                               |                                              |                                                |                                          |                                            |                                          |                                            |                          |
|          | Graduated 12   | 92%                         | 68%                           | 88%                                          | 61%                                            | 89%                                      | 72%                                        |                                          | 61%                                        | 92%                      |
|          | % Attrition 14 |                             |                               |                                              |                                                |                                          |                                            |                                          |                                            |                          |
| 2012     | Accepted 14    |                             |                               |                                              |                                                |                                          |                                            |                                          |                                            |                          |
|          | Graduated 10   | 100%                        | 77%                           | 100%                                         | 67%                                            | 100%                                     | 78%                                        | 100%                                     | 63%                                        | 90%                      |
|          | % Attrition 29 |                             |                               |                                              |                                                |                                          |                                            |                                          |                                            |                          |
| 2013     | Accepted 14    | 92%                         | 81%                           | 92%                                          | 68%                                            | 100%                                     | 80%                                        | 100%                                     | 65%                                        | 83%                      |
|          | Graduated 12   |                             |                               |                                              |                                                |                                          |                                            |                                          |                                            |                          |
|          | % Attrition 14 |                             |                               |                                              |                                                |                                          |                                            |                                          |                                            |                          |
| 2014     | Accepted 13    | 100%                        | 79%                           | 75%                                          | 70%                                            | 100%                                     | 80%                                        | 100%                                     | 63%                                        | 75%                      |
|          | Graduated 8    |                             |                               |                                              |                                                |                                          |                                            |                                          |                                            |                          |
|          | % Attrition 38 |                             |                               |                                              |                                                |                                          |                                            |                                          |                                            |                          |